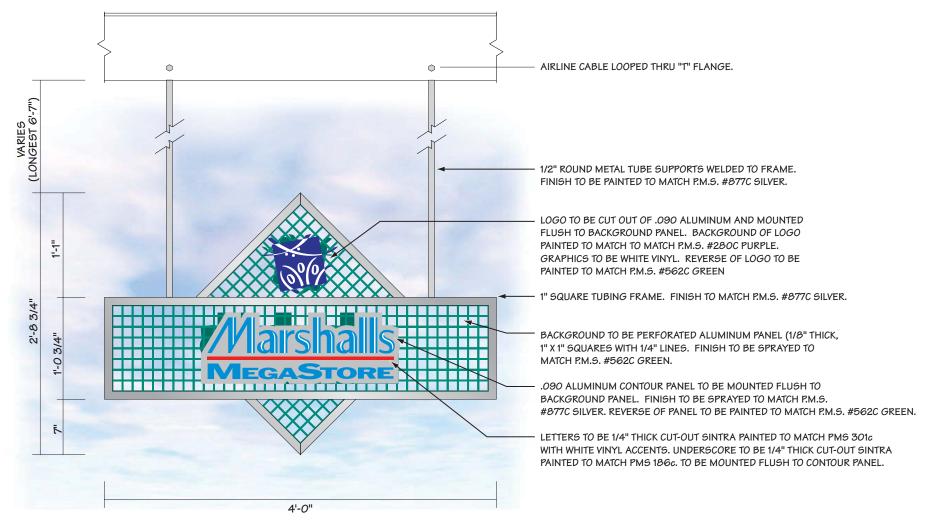

## 1. Blade Sign Panel SCALE: 1" = 1'-0"

| PANEL LAYOU        | T APPROVAL |
|--------------------|------------|
| TENANT             |            |
| Sign:              |            |
| Print:             | Date:      |
| VESTAR DEVELOPMENT |            |
| Sign:              |            |
| Print:             | Date:      |