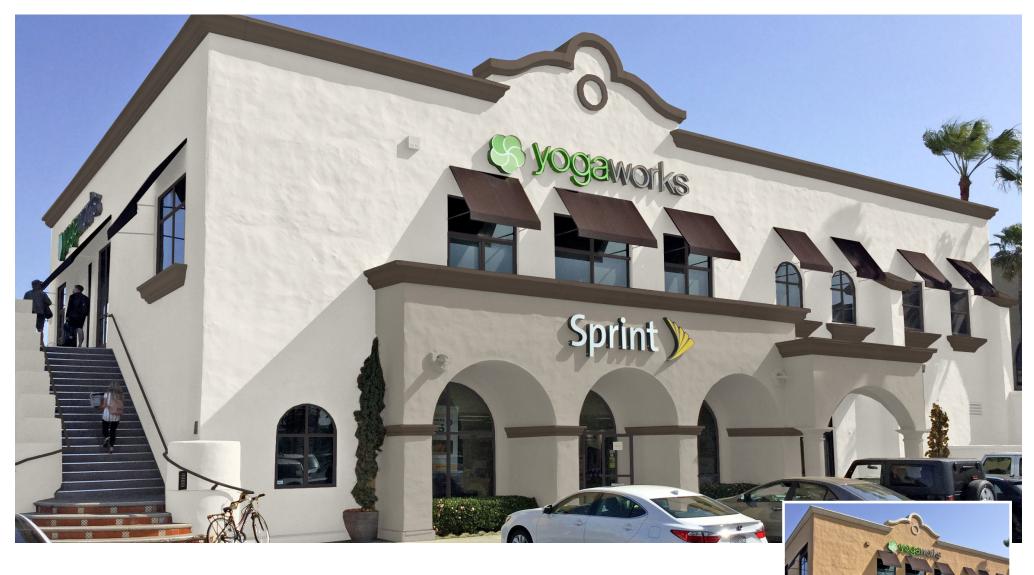

## COSTA MESA COURTYARD • COLOR RENDERING - SCHEME 1A

BODY/WALKWAY/CEILING UMBER STYLE 0208

WINDOW/DOOR MULLIONS
RARE WOOD MQ2-39

ACCENT BODY/POPOUTS LIGHT LICHEN 0211

TRIM/CEILING ACCENT/RAILINGS WILDWOOD 0214

Made exclusively for COSTA MESA COURTYARD by Behr Process Corporation. Professional Products & Services. Variations in sheen, texture, application method and lighting can create perceived differences between the color of the chip and the color of the applied paint. All trademarks, color numbers and color names are the property of their respective owners. 4/2018