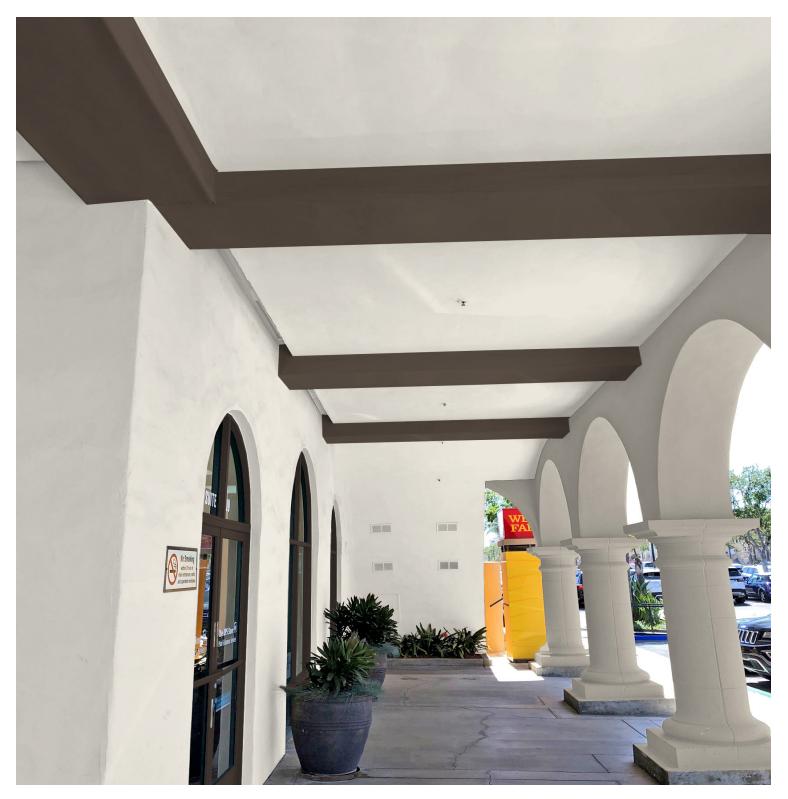

## COSTA MESA COURTYARD COLOR RENDERING SCHEME 1B

BODY/WALKWAY/CEILING
UMBER STYLE 0208

ACCENT BODY/POPOUTS LIGHT LICHEN 0211

TRIM/CEILING ACCENT/RAILINGS WILDWOOD 0214

WINDOW/DOOR MULLIONS RARE WOOD MQ2-39

**CURRENT PROPERTY** 

Made exclusively for COSTA MESA COURTYARD by Behr Process Corporation. Professional Products & Services. Variations in sheen, texture, application method and lighting can create perceived differences between the color of the chip and the color of the applied paint. All trademarks, color numbers and color names are the property of their respective owners. 4/2018