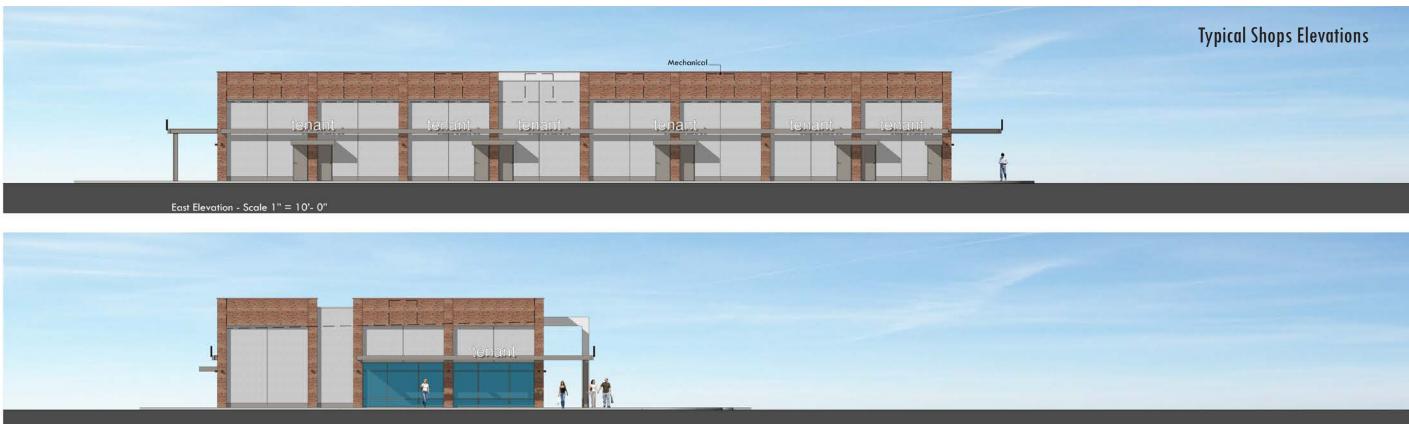

## Major and Inline Shops Elevations

**CONCEPTUAL ELEVATIONS** 

VINEYARD TOWNE CENTER











aluminum storefront Kawneer "Clear No. 14" painted steel Benjamin Moore 1546 "Gargoyle" brick veneer 2.5x8 Eldorado Stone Tundra Brick "Hartford" board formed percast concrete Davis Color 860 "Pewter" paint on synthetic stucco Dunn Edwards DE6374 "Sivler Polish" paint on synthetic stucco Dunn Edwards DE6219 "Crystal Haze" painted steel trim Dunn Edwards DEA158 "Northern Territory" (above brick) light fixture WAC Rubic WS-W25505-AL

**CONCEPTUAL ELEVATIONS** 

VINEYARD TOWNE CENTER



|                                                        | P2<br>painted steel trim<br>Benjamin Moore<br>1546 "Gargoyle" | BR<br>brick veneer 2.5x8<br>Eldorado Stone<br>TundraBrick "Hartford" | H1<br>Hardiboard siding<br>PPG Color<br>1142-6 "Jericho Jade"  | S1<br>paint on synthetic stucco<br>Dunn Ed