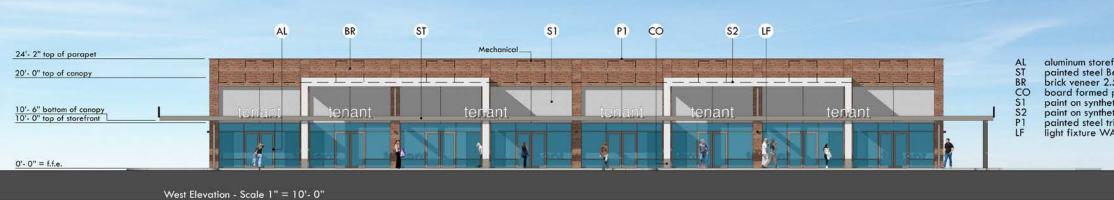

## Major and Inline Shops Elevations

**CONCEPTUAL ELEVATIONS** 

VINEYARD TOWNE CENTER

aluminum storefront Kawneer "Clear No. 14" painted steel Benjamin Moore 1546 "Gargoyle" brick veneer 2.5x8 Eldorado Stone Tundra Brick "Hartford" board formed percast concrete Davis Color 860 "Pewter" paint on synthetic stucco Dunn Edwards DE6374 "Sivler Polish" paint on synthetic stucco Dunn Edwards DE6219 "Crystal Haze" painted steel trim Dunn Edwards DEA158 "Northern Territory" (above brick) light fixture WAC Rubic WS-W25505-AL