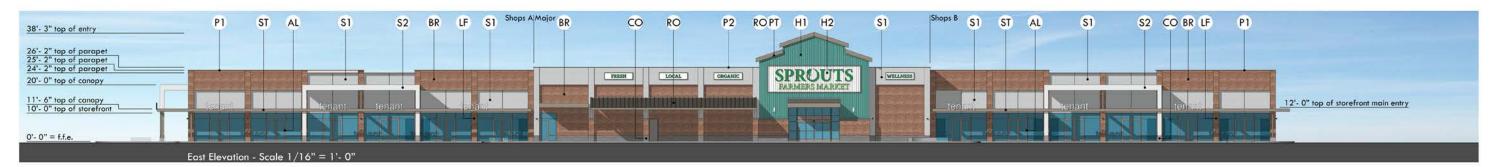

## Major and Inline Shops Elevations

**CONCEPTUAL ELEVATIONS** 

VINEYARD TOWNE CENTER

aluminum storefront Kawneer "Clear No. 14" painted steel Benjamin Moore 1546 "Gargoyle" brick veneer 2.5x8 Eldorado Stone Tundra Brick "Hartford" board formed percast concrete Davis Color 860 "Pewter" paint on synthetic stucco Dunn Edwards DE6374 "Sivler Polish" paint on synthetic stucco Dunn Edwards DE6219 "Crystal Haze" painted steel trim Dunn Edwards DEA158 "Northern Territory" (above brick) light fixture WAC Rubic WS-W25505-AL