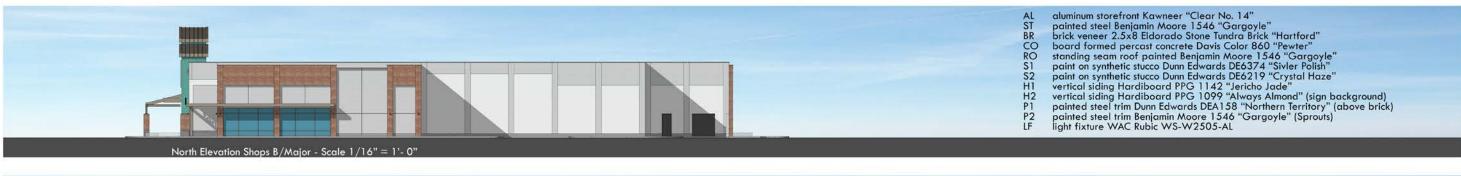

## Major and Inline Shops Elevations

**CONCEPTUAL ELEVATIONS** 

VINEYARD TOWNE CENTER

aluminum storefront Kawneer "Clear No. 14" painted steel Benjamin Moore 1546 "Gargoyle" brick veneer 2.5x8 Eldorado Stone Tundra Brick "Hartford" board formed percast concrete Davis Color 860 "Pewter" paint on synthetic stucco Dunn Edwards DE6374 "Sivler Polish" paint on synthetic stucco Dunn Edwards DE6219 "Crystal Haze" painted steel trim Dunn Edwards DEA158 "Northern Territory" (above brick) light fixture WAC Rubic WS-W25505-AL

**CONCEPTUAL ELEVATIONS** 

VINEYARD TOWNE CENTER

|                                                        | P2<br>painted steel trim<br>Benjamin Moore<br>1546 "Gargoyle" | BR<br>brick veneer 2.5x8<br>Eldorado Stone<br>TundraBrick "Hartford" | H1<br>Hardiboard siding<br>PPG Color<br>1142-6 "Jericho Jade"  | S1<br>paint on synthetic stucco<br>Dunn Edwards<br>DE6374 "Silver Polish" |                                                          |
|--------------------------------------------------------|---------------------------------------------------------------|----------------------------------------------------------------------|----------------------------------------------------------------|---------------------------------------------------------------------------|----------------------------------------------------------|
|                                                        |                                                               |                                                                      |                                                                |                                                                           |                                                          |
| AL<br>aluminum storefront<br>Kawneer<br>"Clear No. 14" | ST<br>painted steel<br>Benjamin Moore<br>1546 "Gargoyle"      | CO<br>precast concrete<br>Davis Color<br>860 "Pewter"                | H2<br>Hardiboard siding<br>PPG Color<br>1099-1 "Always Almond" | S2<br>paint on synthetic stucco<br>Dunn Edwards<br>DE6219 "Crystal Haze"  | RO<br>standing seam r<br>Benjamin Moore<br>1546 "Gargoyl |

m roof ore oyle" light fixture WAC Rubix "Brushed Aluminum"

VINEYARD TOWNE CENTER