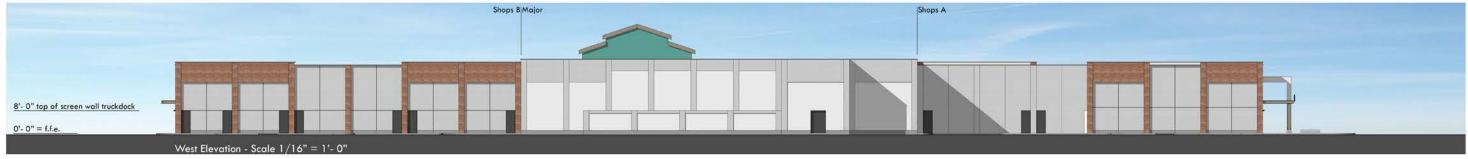

## Major and Inline Shops Elevations

**CONCEPTUAL ELEVATIONS** 

VINEYARD TOWNE CENTER











aluminum storefront Kawneer "Clear No. 14" painted steel Benjamin Moore 1546 "Gargoyle" brick veneer 2.5x8 Eldorado Stone Tundra Brick "Hartford" board formed percast concrete Davis Color 860 "Pewter" paint on synthetic stucco Dunn Edwards DE6374 "Sivler Polish" paint on synthetic stucco Dunn Edwards DE6219 "Crystal Haze" painted steel trim Dunn Edwards DEA158 "Northern Territory" (above brick) light fixture WAC Rubic WS-W25505-AL

**CONCEPTUAL ELEVATIONS** 

VINEYARD TOWNE CENTER



|                                                        | P2<br>painted steel trim<br>Benjamin Moore<br>1546 "Gargoyle" | BR<br>brick veneer 2.5x8<br>Eldorado Stone<br>TundraBrick "Hartford" | H1<br>Hardiboard