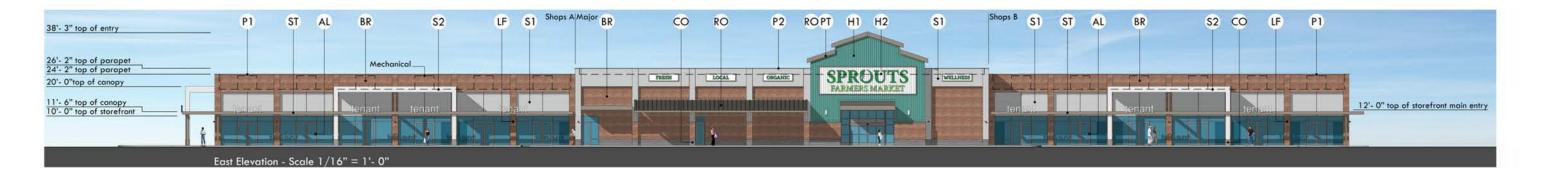

## Major and Inline Shops Elevations

**CONCEPTUAL ELEVATIONS** 

VINEYARD TOWNE CENTER

aluminum storefront Kawneer "Clear No. 14" painted steel Benjamin Moore 1546 "Gargoyle" brick veneer 2.5x8 Eldorado Stone Tundra Brick "Hartford" board formed percast concrete Davis Color 860 "Pewter" paint on synthetic stucco Dunn Edwards DE6374 "Sivler Polish" paint on synthetic stucco Dunn Edwards DE6219 "Crystal Haze" painted steel trim Dunn Edwards DEA158 "Northern Territory" (above brick) light fixture WAC Rubic WS-W25505-AL

**CONCEPTUAL ELEVATIONS** 

VINEYARD TOWNE CENTER

|                                                        | P2<br>painted steel trim<br>Benjamin Moore<br>1546 "Gargoyle" | BR<br>brick veneer 2.5x8<br>Eldorado Stone<br>TundraBrick "Hartford" | H1<br>Hardiboard siding<br>PPG Color<br>1142-6 "Jericho Jade"  | S1<br>paint on synthetic stucco<br>Dunn Edwards<br>DE6374 "Silver Polish" |                                                          |
|--------------------------------------------------------|---------------------------------------------------------------|----------------------------------------------------------------------|----------------------------------------------------------------|---------------------------------------------------------------------------|----------------------------------------------------------|
|                                                        |                                                               |                                                                      |                                                                |                                                                           |                                                          |
| AL<br>aluminum storefront<br>Kawneer<br>"Clear No. 14" | ST<br>painted steel<br>Benjamin Moore<br>1546 "Gargoyle"      | CO<br>precast concrete<br>Davis Color<br>860 "Pewter"                | H2<br>Hardiboard siding<br>PPG Color<br>1099-1 "Always Almond" | S2<br>paint on synthetic stucco<br>Dunn Edwards<br>DE6219 "Crystal Haze"  | RO<br>standing seam r<br>Benjamin Moore<br>1546 "Gargoyl |

m roof ore oyle" light fixture WAC Rubix "Brushed Aluminum"

VINEYARD TOWNE CENTER