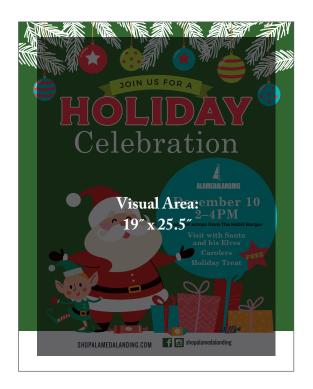

# MARKETING PARTICIPATION FORM ON-SITE POSTERS (22" X 28")

| NE | ws |
|----|----|
| Ξ  |    |

# PLEASE PROVIDE ARTWORK TO THESE SPECIFICATIONS:

Final trim size: 22 inches wide x 28 inches tall Visual area: 19 inches wide x 25.5 inches tall Material: 3mm Sintra or .06 styrene (not as thick) Poster Limit: Up to two (2) one-sided posters Posters will be up for 30 days only Tenant responsible for cost of printing.

**IMAGE EXAMPLE:** 