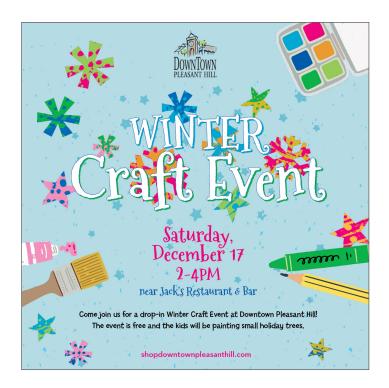

**IMAGE EXAMPLE:** 

FACEBOOK POST COPY, PLEASE INCLUDE SOCIAL HANDLE FOR TAGGING.