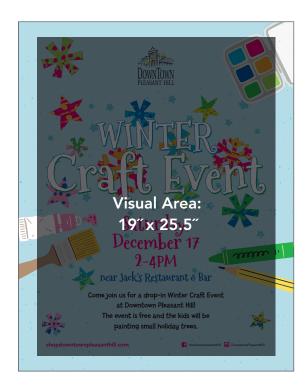

### ON-SITE POSTERS (22" X 28")

| STORE NAME: | STORE REPRESENTATIVE: |
|-------------|-----------------------|
|             |                       |

#### PLEASE PROVIDE ARTWORK TO THESE SPECIFICATIONS:

Final trim size: 22 inches wide x 28 inches tall Visual area: 19 inches wide x 25.5 inches tall Material: 3mm Sintra or .06 styrene (not as thick) Poster Limit: Up to two (2) one-sided posters