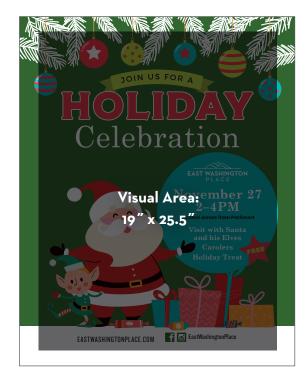

## ON-SITE POSTERS (22" X 28")

| STORE NAME: | STORE REPRESENTATIVE: |
|-------------|-----------------------|
|             |                       |

#### PLEASE PROVIDE ARTWORK TO THESE SPECIFICATIONS:

Final trim size: 22 inches wide x 28 inches tall Visual area: 19 inches wide x 25.5 inches tall

Material: 3mm Sintra or .06 styrene (not as thick)

Poster Limit: Up to two (2) one-sided posters