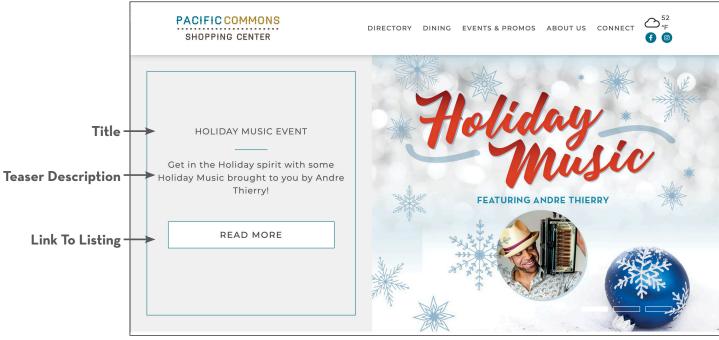

#### PLEASE PROVIDE ARTWORK TO THESE SPECIFICATIONS:

1470 pixels wide x 1240 pixels tall, 72dpi, RGB jpeg

Please provide one week before posting. Postings are limited to availability based on Management's discretion.

BANNER AD IMAGE WITH TEXT OVERLAY:

| TITLE:            |    |  |  |
|-------------------|----|--|--|
|                   |    |  |  |
|                   |    |  |  |
| TEASER DESCRIPTIO | N: |  |  |
|                   |    |  |  |
|                   |    |  |  |
|                   |    |  |  |
|                   |    |  |  |
| LINK TO LISTING:  |    |  |  |
|                   |    |  |  |