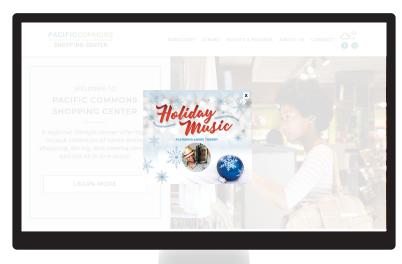

### POP-UP WINDOW IMAGE

| STORE NAME: | STORE REPRESENTATIVE: |
|-------------|-----------------------|
|             |                       |

#### PLEASE PROVIDE ARTWORK TO THESE SPECIFICATIONS:

550 pixels x 474 pixels, 72dpi, RGB jpeg

Please provide one week before posting. Postings are limited to availability based on Management's discretion.