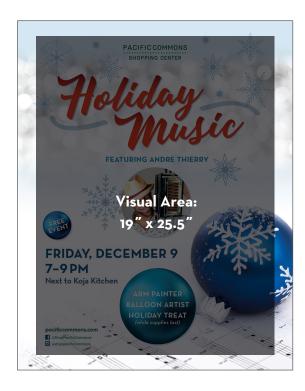

## ON-SITE POSTERS (22" X 28")

| STORE NAME: | STORE REPRESENTATIVE: |
|-------------|-----------------------|
|             |                       |

#### PLEASE PROVIDE ARTWORK TO THESE SPECIFICATIONS:

Final trim size: 22 inches wide x 28 inches tall Visual area: 19 inches wide x 25.5 inches tall

Material: 3mm Sintra or .06 styrene (not as thick)

Poster Limit: Up to two (2) one-sided posters

Posters will be up for 30 days only

Tenant responsible for cost of printing

| START DATE: | END DATE: |
|-------------|-----------|
|             |           |