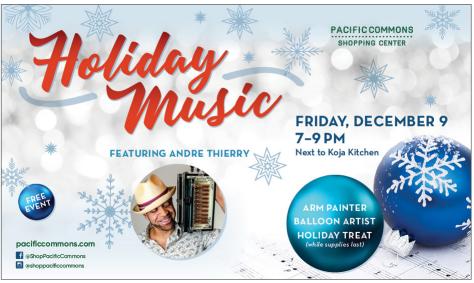

#### PLEASE NOTE THAT THE E-BLAST IS COMPRISED OF 2 COMPONENTS:

- 1. 940 x 550 image
- 2. Required copy describing offer / promotion (copy below image)

Please note that all artwork must be submitted in the correct specifications in order to be posted. A description regarding the e-blast must be provided as well.

#### PLEASE PROVIDE ARTWORK TO THESE SPECIFICATIONS:

940 pixels wide x 550 pixels tall, 72dpi, RGB jpeg

Please provide one week before posting. Postings are limited to availability based on Management's discretion.

| OPY THAT WILL BE DISTRIBUTED WITH THE IMAGE. MUST BE FINAL DRAFT. |
|-------------------------------------------------------------------|
|                                                                   |
|                                                                   |
|                                                                   |
|                                                                   |
| RL (WEBSITE):                                                     |
|                                                                   |
| END DATE:                                                         |
|                                                                   |