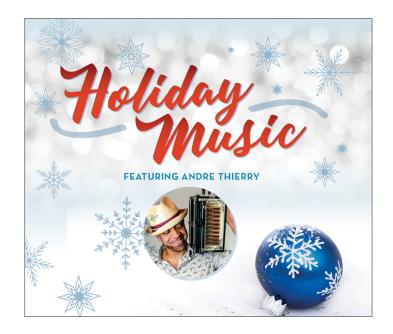

#### PLEASE PROVIDE ARTWORK TO THESE SPECIFICATIONS:

1470 pixels wide x 710 pixels tall, 72dpi, RGB jpeg

Please provide one week before posting. Postings are limited to availability based on Management's discretion.

**IMAGE EXAMPLE:** 

| OFFER TITLE:                                     |  |
|--------------------------------------------------|--|
|                                                  |  |
| EXPIRATION DATE:                                 |  |
|                                                  |  |
| COPY FOR SPECIAL PROMOTION. MUST BE FINAL DRAFT. |  |
|                                                  |  |
|                                                  |  |
|                                                  |  |