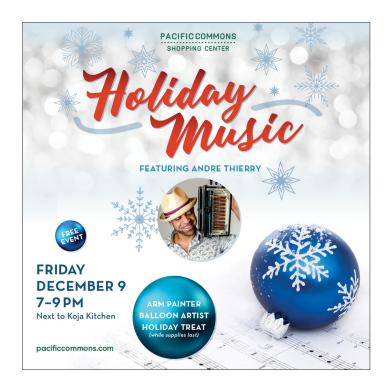

#### PLEASE PROVIDE ARTWORK TO THESE SPECIFICATIONS:

1080 pixels x 1080 pixels, less than 20% text

Preferred file: 72dpi, RGB jpeg

Please provide one week before posting. Postings are limited to availability based on Management's discretion.

**IMAGE EXAMPLE:** 

FACEBOOK POST COPY, PLEASE INCLUDE SOCIAL HANDLE FOR TAGGING.