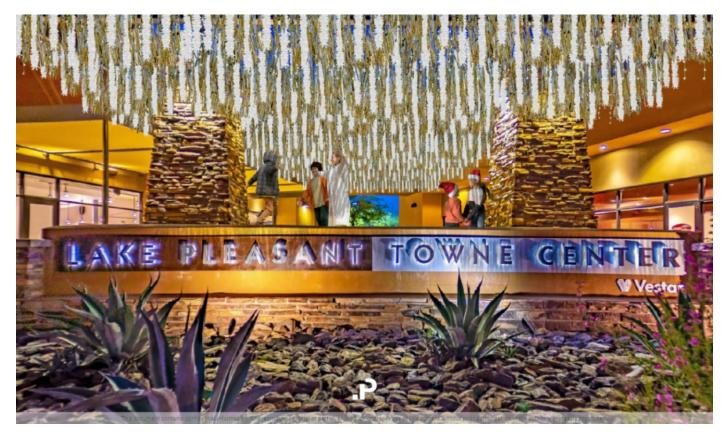

#### Gold Rain Art Installation

Lake Pleasant Towne Center will feature holiday rain art through

mid-January. The thousands of gold, silver and white ribbons are a fun addition to the shopping center for shoppers to capture a fun photo this cheerful season.

The Gold Rain Art is installed between Chipotle and Smashburger in the food court area.