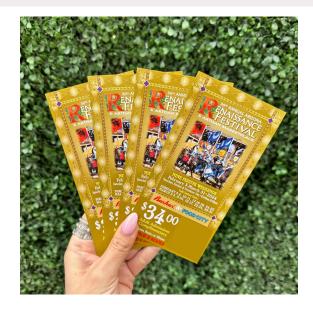

#### **Renaissance Festival Giveaway**

Upcoming February social media giveaway will include a family four pack of tickets to the Renaissance Festival. Follow us on social media for more detials.