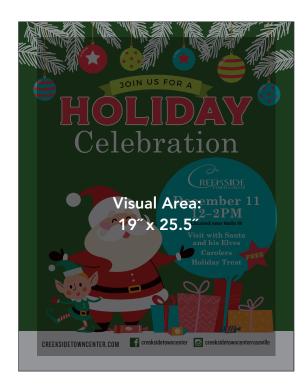

#### PLEASE PROVIDE ARTWORK TO THESE SPECIFICATIONS:

Final trim size: 22 inches wide x 28 inches tall Visual area: 19 inches wide x 25.5 inches tall Material: 3mm Sintra or .06 styrene (not as thick) Poster Limit: Up to two (2) one-sided posters