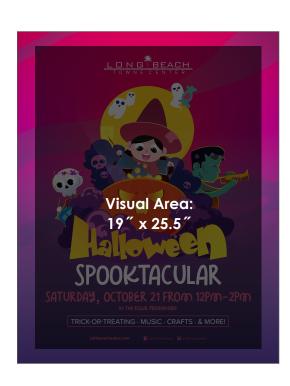

## ON-SITE POSTERS (22" X 28")

| STORE NAME: | STORE REPRESENTATIVE: |
|-------------|-----------------------|
|             |                       |

### PLEASE PROVIDE ARTWORK TO THESE SPECIFICATIONS:

Final trim size: 22 inches wide x 28 inches tall | Visual area: 19 inches wide x 25.5 inches tall Tenant responsible for cost of printing.

**IMAGE EXAMPLE:** 