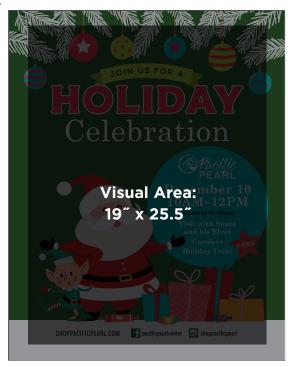

# ON-SITE POSTERS (22" X 28")

| STORE NAME: | STORE REPRESENTATIVE: |  |
|-------------|-----------------------|--|
|             |                       |  |

### PLEASE PROVIDE ARTWORK TO THESE SPECIFICATIONS:

Final trim size: 22 inches wide x 28 inches tall Visual area: 19 inches wide x 25.5 inches tall

Material: 3mm Sintra or .06 styrene (not as thick)
Poster Limit: Up to two (2) one-sided posters

Posters will be up for 30 days only

Tenant responsible for cost of printing

| START DATE: | END DATE: |
|-------------|-----------|
|             |           |