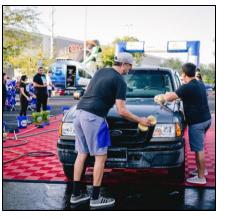

#### PAUL'S CAR WASH

### Monday, October 21 – Friday, October 25 | 7am – 7pm

For an entire week, Paul Horton, KPHO CBS 5's Chief Meteorologist, will roll up his sleeves and wash hundreds of cars in support of Big Brothers Big Sisters of Central Arizona (BBBSCA). All car washes are available for a donation which will go towards supporting the BBBSCA.