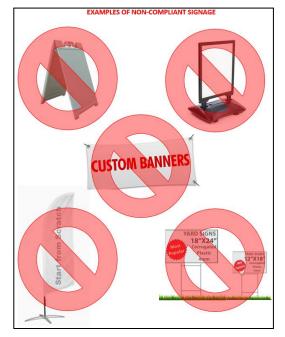

#### SIGNAGE AND STOREFRONTS

Any signage on or around your storefront must be approved by Property Management. A-frames, posters or easels are not permitted in the common areas of the shopping center. Security actively monitors these placements and will report signage violations to Property Management. Thank you for your ongoing attention to this matter.