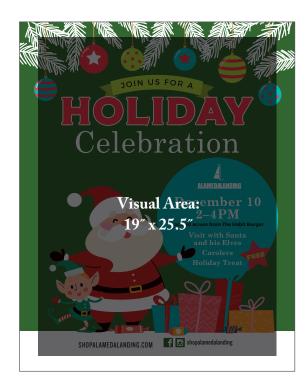

# ON-SITE POSTERS (22" X 28")

| STORE NAME: | STORE REPRESENTATIVE: |
|-------------|-----------------------|
|             |                       |

## PLEASE PROVIDE ARTWORK TO THESE SPECIFICATIONS:

Final trim size: 22 inches wide x 28 inches tall Visual area: 19 inches wide x 25.5 inches tall

Material: 3mm Sintra or .06 styrene (not as thick)
Poster Limit: Up to two (2) one-sided posters

Posters will be up for 30 days only

Tenant responsible for cost of printing.

**IMAGE EXAMPLE:** 

| START DATE: | END DATE: |
|-------------|-----------|
|             |           |