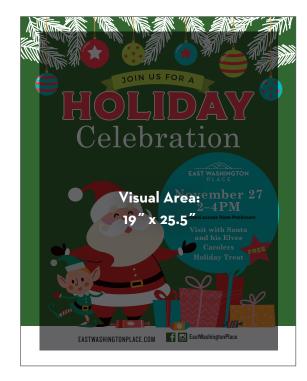

#### PLEASE PROVIDE ARTWORK TO THESE SPECIFICATIONS:

Final trim size: 22 inches wide x 28 inches tall Visual area: 19 inches wide x 25.5 inches tall

Material: 3mm Sintra or .06 styrene (not as thick)

Poster Limit: Up to two (2) one-sided posters