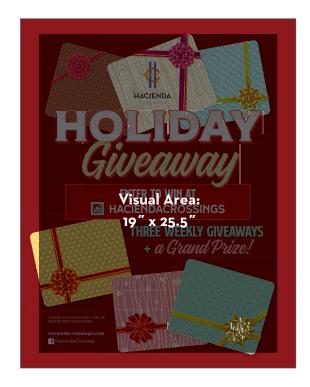

#### PLEASE PROVIDE ARTWORK TO THESE SPECIFICATIONS:

Final trim size: 22 inches wide x 28 inches tall Visual area: 19 inches wide x 25.5 inches tall

Material: 3mm Sintra or .06 styrene (not as thick)

Poster Limit: Up to two (2) one-sided posters

Posters will be up for 30 days only

Tenant responsible for cost of printing

IMAGE EXAMPLE:

| START DATE: | END DATE: |
|-------------|-----------|
|             |           |