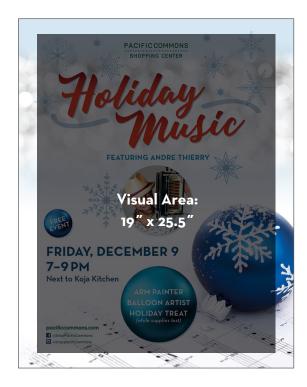

## ON-SITE POSTERS (22" X 28")

| STORE NAME: | STORE REPRESENTATIVE: |
|-------------|-----------------------|
|             |                       |

#### PLEASE PROVIDE ARTWORK TO THESE SPECIFICATIONS:

Final trim size: 22 inches wide x 28 inches tall Visual area: 19 inches wide x 25.5 inches tall

Material: 3mm Sintra or .06 styrene (not as thick)

Poster Limit: Up to two (2) one-sided posters