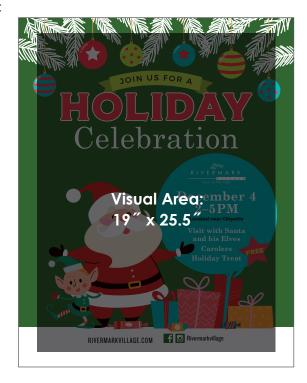

# ON-SITE POSTERS (22" X 28")

| STORE NAME: | STORE REPRESENTATIVE: |
|-------------|-----------------------|
|             |                       |

#### PLEASE PROVIDE ARTWORK TO THESE SPECIFICATIONS:

Final trim size: 22 inches wide x 28 inches tall Visual area: 19 inches wide x 25.5 inches tall Material: 3mm Sintra or .06 styrene (not as thick) Poster Limit: Up to two (2) one-sided posters